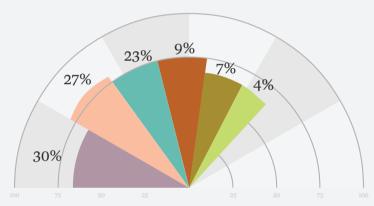

## **DESIGNATION**

30% General Manager | 27% MD/CEO/VP/Chairman |

23% HR manager | 9% Risk Manager/Insurance Manager |

7% Financial / Administrative Director |

4% Technical/Underwriting/ Marketing/Treaty Managers