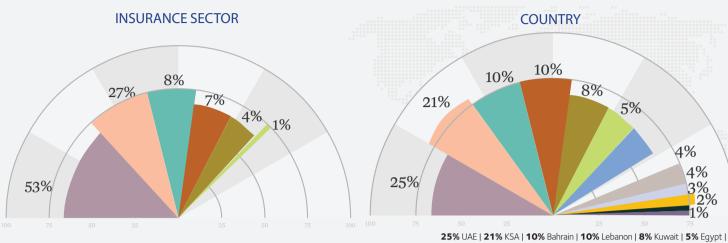

## PRINT: Overall circulation 11,700 copies

53% Insurance & Reinsurance Companies, Brokers, Agents & Intermediaries | 27% Major Corporations | 8% Government Departments | 7% Banking & Financial Services | 4% Consultants, Lawyers & Auditors | 1% Loss Adjusters & Assessors

5% UK & European Territories | 4% Jordan | 4% Qatar | 3% Oman | 2% Bermuda | 1% Yemen | 1% Syria | 1% Iran

4%