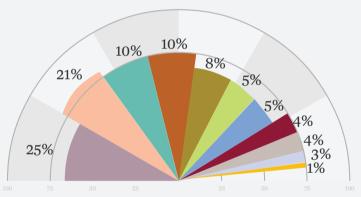

## **CORPORATE SECTOR**

25% Shipping/Freight/Aviation/Transport | 21% Heavy Industry & Manufacturing | 10% Oil & Gas | 10% Construction | 8% Retail & FMCG | 5% Hospitality

5% Automotive | 4% Hospitals & Medical Sectors | 4% Real Estate

3% Educational Institutes | 1% IT & Telecom